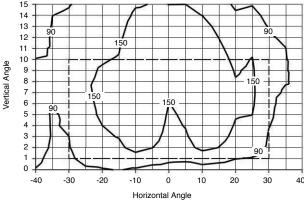

# **Typical Photometric Data:**

L-852C LED Green ISO Candela Plot / CD Avg: 251.65 / Max/Min: 2.32

L-852D LED Yellow ISO Candela Plot / CD Avg: 115.77 / Max/Min: 3.25

L-852D LED Green ISO Candela Plot / CD Avg: 136.84 / Max/Min: 3.21