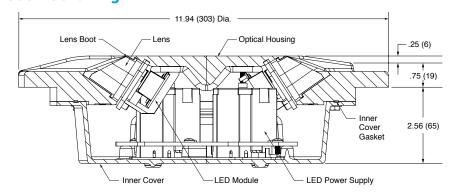

## **Outline Drawing**

Dimensions: inches (mm)

Instruction Manual: 2601

Shipping Weight: 23.0 lbs. 10.4 kg

Shipping Volume: 0.7 cu. ft. 0.02 m³