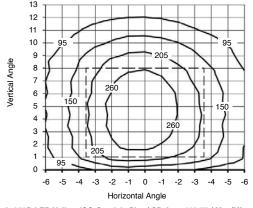

# **Typical Photometric Data:**

L-852C LED Green ISO Candela Plot / CD Avg: 251.65 / Max/Min: 2.32

L-852D LED Yellow ISO Candela Plot / CD Avg: 115.77 / Max/Min: 3.25

L-852D LED Green ISO Candela Plot / CD Avg: 136.84 / Max/Min: 3.21

L-852D LED Yellow ISO Candela Plot / CD Avg: 115.77 / Max/Min: 3.25