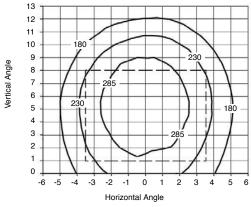

# **Typical Photometric Data:**

L-852C LED Green ISO Candela Plot / CD Avg: 251.65 / Max/Min: 2.32

L-852D LED Yellow ISO Candela Plot / CD Avg: 115.77 / Max/Min: 3.25

L-852D LED Green ISO Candela Plot / CD Avg: 136.84 / Max/Min: 3.21