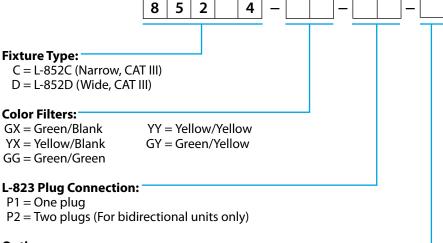

## **Ordering Information**

#### **Options:**

1 = Arctic Kit

Note: Blank unit optical housing supplied with (1) lens opening only. 60 Hz Operation Only.