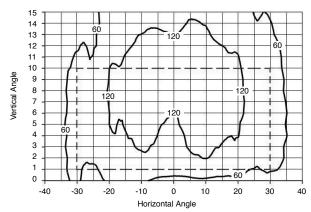

# **Typical Photometric Data:**

L-852C LED Green ISO Candela Plot / CD Avg: 251.65 / Max/Min: 2.32

L-852D LED Yellow ISO Candela Plot / CD Avg: 115.77 / Max/Min: 3.25

L-852D LED Green ISO Candela Plot / CD Avg: 136.84 / Max/Min: 3.21